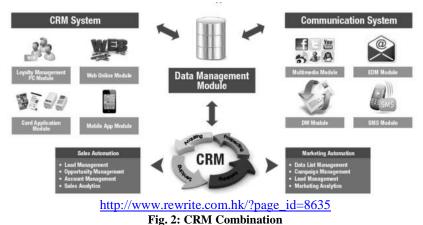

#### Content.

Planning

Based on kurniawan : 2009 CRM classified into three component.

- a. Operational CRM
  - Acquire. Easy way to get new customer by give an easiness to access information, new innovation, and interesting service.
- b. Analytical CRM
  - Known as a back office of company, this application work to analise market and costumer, to know trending market is happening, knowing all the costumer needs.
- c. Collaborative CRM

Application collaborative CRM such as email, personal publishing, e –community made to interact costumer from the companies.

E-CRM application build from CRM fase by following :

- a. Acquire. A registration tab plan to attract new costumer for join to this company give some advantage, this strategy use to offer new product of company. Frequently Ask Questions This part is serve a various question wich often costumers ask.
- b. Enhance. By call the costumer after they put their mobile phone in registration tab. This is opportunity company to attrack the costumer by phone.
- c. Retain. By controlling the attendance, activity in the class, company can contact the costumer as student if they don't join to this company anymore . this also the chance company to hear costumer complain with, and costumer. Problem why the don't join anymore. if costumer satisfie the will keep join as active student.