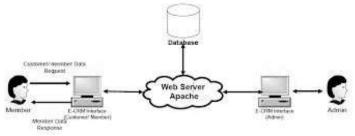

#### Implementation

To Applicate E-CRM concept we have to follow the flow of manage company's human resources become a modern.

Fig. 3: Network CRM

This scheme describe the costumer relationship to company. Costumer see company profile product. Questioning how to join with the company. Admin of the company see the question by E-CRM answering and follow up what the costumer needs. Costumer satisfie and company get income.